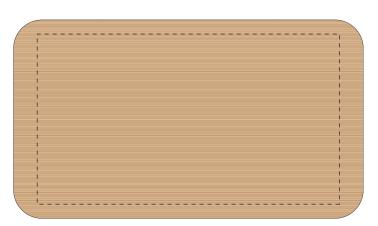

#### **ARTWORK SCALE 50%**

Product Image for visualisation - colours may vary

# The dashed line is to demonstrate print area and will not appear on your printed item

| Digital print area: 160mm x 90mm |  |
|----------------------------------|--|
|                                  |  |
| <br>                             |  |
| 1<br>1                           |  |
| I<br>I                           |  |
| 1<br>1                           |  |
| 1<br>1                           |  |
| 1<br>1                           |  |
| 1<br>1                           |  |
| I<br>I                           |  |
| <br>                             |  |
|                                  |  |
| <br>                             |  |
|                                  |  |
|                                  |  |
|                                  |  |
|                                  |  |
| 1<br>1                           |  |
| '<br>                            |  |