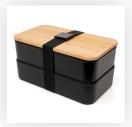

BAMBOO TWO TIER LUNCH BOX

Product Code: RC0201 Your Ref: Quantity: Our Ref: **Product Colour: BLACK** Version: 1

#### **ARTWORK SCALE 50%**

Product Image for visualisation - colours may vary